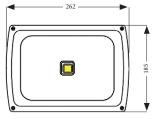

### DIMENSIONS

20 Neilpark Drive East Tamaki Auckland. NEW ZEALAND **phone: 64 9 272 5619** 

### **FEATURES**

| 150.0                   | 1014/                           |  |  |
|-------------------------|---------------------------------|--|--|
| LED Sources             | 40W                             |  |  |
| Input Voltage           | AC (85~265V, 50-60Hz)           |  |  |
|                         | DV 12V or DC24V                 |  |  |
| Power Supply Efficiency | >90%                            |  |  |
| Power Factor            | >0.98                           |  |  |
| LED Lighting Efficiency | 100lm/W                         |  |  |
| Colour Rendering Index  | Ra>80                           |  |  |
| Colour Temperature      | Cool White 5700K                |  |  |
|                         | Warm White 3000K (indent only)  |  |  |
| Ambient Temperature     | –40°C to 55°C                   |  |  |
| IP Rating               | IP65                            |  |  |
| Lifespan                | >50,000 hours                   |  |  |
| Eco-friendly            | No UV, IR, Lead or Mercury      |  |  |
| Materials               | LM06 equivalent Aluminium, high |  |  |
|                         | intensity toughened glass       |  |  |
| Weight                  | 3.3kg                           |  |  |
| Dimensions              | 262x185x163mm                   |  |  |