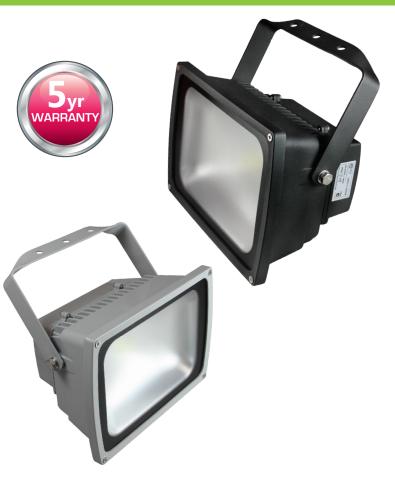

# **40W LED INDUSTRIAL FLOOD LIGHTS**

The LEDFL11 floodlight range is the light of choice for most general purpose domestic and commercial applications.

Made from a powder coated aluminium housing, with a frosted toughened glass lens and stainless steel fasteners, the LEDFL11 is a robust LED Floodlight made to withstand tough environmental conditions. DC options offer flexibility for different applications. Alternative mounting options such as cable tray make for a fast effective installation.

Note: Red, Blue & Green light output available on special order

Marine Coating & non standard housing colours are also available on special order.