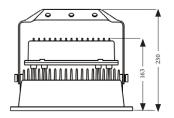

### DIMENSIONS

20 Neilpark Drive East Tamaki Auckland. NEW ZEALAND **phone: 64 9 272 5619** 

### **FEATURES**

| 150.0                   | 1014/                           |  |  |
|-------------------------|---------------------------------|--|--|
| LED Sources             | 40W                             |  |  |
| Input Voltage           | AC (85~265V, 50-60Hz)           |  |  |
|                         | DV 12V or DC24V                 |  |  |
| Power Supply Efficiency | >90%                            |  |  |
| Power Factor            | >0.98                           |  |  |
| LED Lighting Efficiency | 100lm/W                         |  |  |
| Colour Rendering Index  | Ra>80                           |  |  |
| Colour Temperature      | Cool White 5700K                |  |  |
|                         | Warm White 3000K (indent only)  |  |  |
| Ambient Temperature     | –40°C to 55°C                   |  |  |
| IP Rating               | IP65                            |  |  |
| Lifespan                | >50,000 hours                   |  |  |
| Eco-friendly            | No UV, IR, Lead or Mercury      |  |  |
| Materials               | LM06 equivalent Aluminium, high |  |  |
|                         | intensity toughened glass       |  |  |
| Weight                  | 3.3kg                           |  |  |
| Dimensions              | 262x185x163mm                   |  |  |